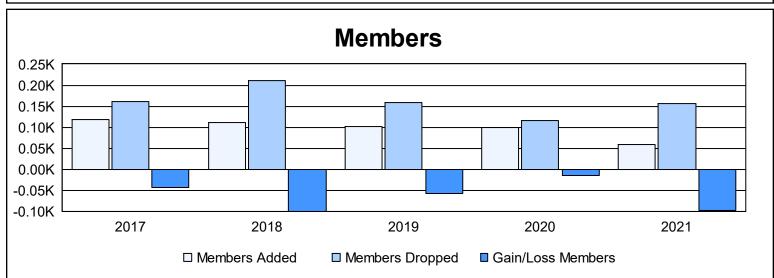

District 106 C As of June 2021 Cumulative

| Year      | New<br>Clubs | Dropped<br>Clubs | Gain/<br>Loss<br>Clubs | New<br>Members | Charter<br>Members | Reinstate<br>Members | Transfer<br>Members | Total<br>Member<br>Added | Total<br>Members<br>Dropped | Gain/<br>Loss<br>Members |
|-----------|--------------|------------------|------------------------|----------------|--------------------|----------------------|---------------------|--------------------------|-----------------------------|--------------------------|
| 2016-2017 | 0            | 2                | -2                     | 113            | 0                  | 1                    | 4                   | 118                      | 161                         | -43                      |
| 2017-2018 | 0            | 3                | -3                     | 88             | 4                  | 0                    | 19                  | 111                      | 211                         | -100                     |
| 2018-2019 | 0            | 1                | -1                     | 89             | 1                  | 3                    | 8                   | 101                      | 159                         | -58                      |
| 2019-2020 | 0            | 1                | -1                     | 85             | 0                  | 0                    | 14                  | 99                       | 115                         | -16                      |
| 2020-2021 | 1            | 1                | 0                      | 30             | 23                 | 1                    | 4                   | 58                       | 156                         | -98                      |
| Average   | 0            | 2                | -1                     | 81             | 6                  | 1                    | 10                  | 97                       | 160                         | -63                      |